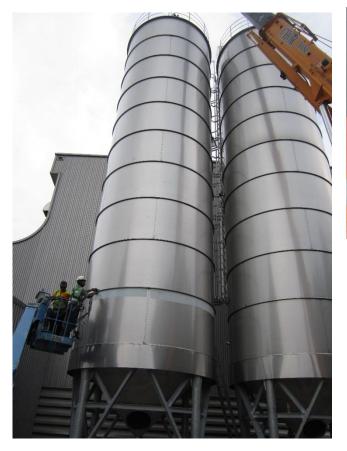

#### Monolithic Silos made of Stainless Steel and Aluminum

### Overlapped Rings Silos made of Stainless Steel and Galvanized Steel