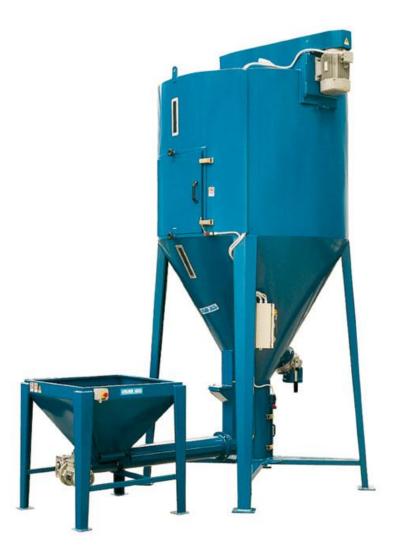

#### Monolithic Silos made of Stainless Steel and Aluminum

### Overlapped Rings Silos made of Stainless Steel and Galvanized Steel