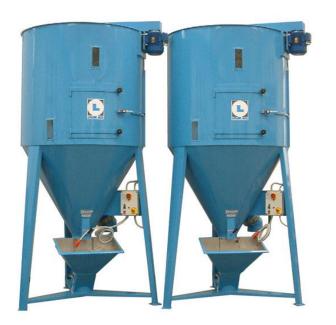

#### Monolithic Silos made of Stainless Steel and Aluminum

### Overlapped Rings Silos made of Stainless Steel and Galvanized Steel